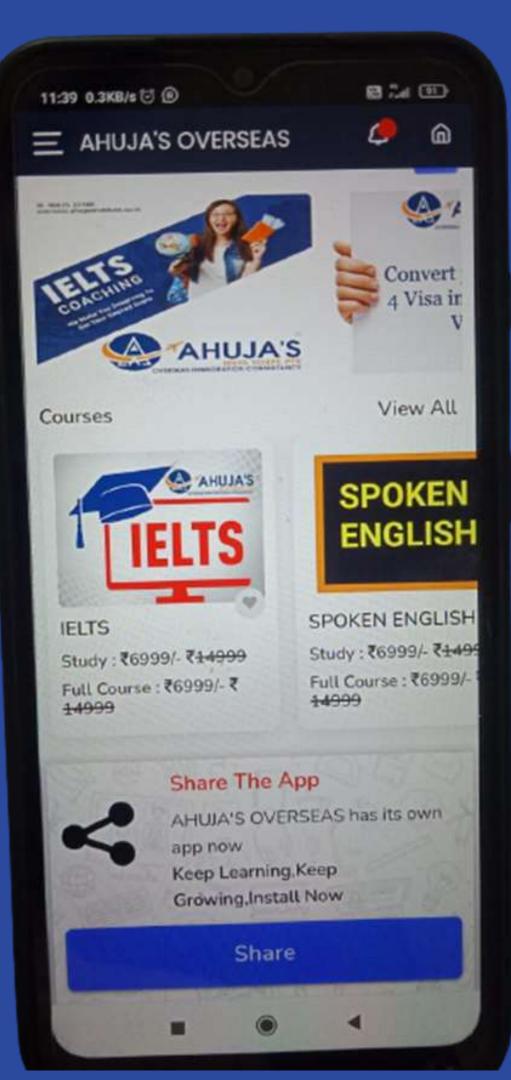

### AHUJA'S OVERSEAS APP

### APPLICATION THROUGH WHICH STUDENTS CAN PRATICE AT HOME