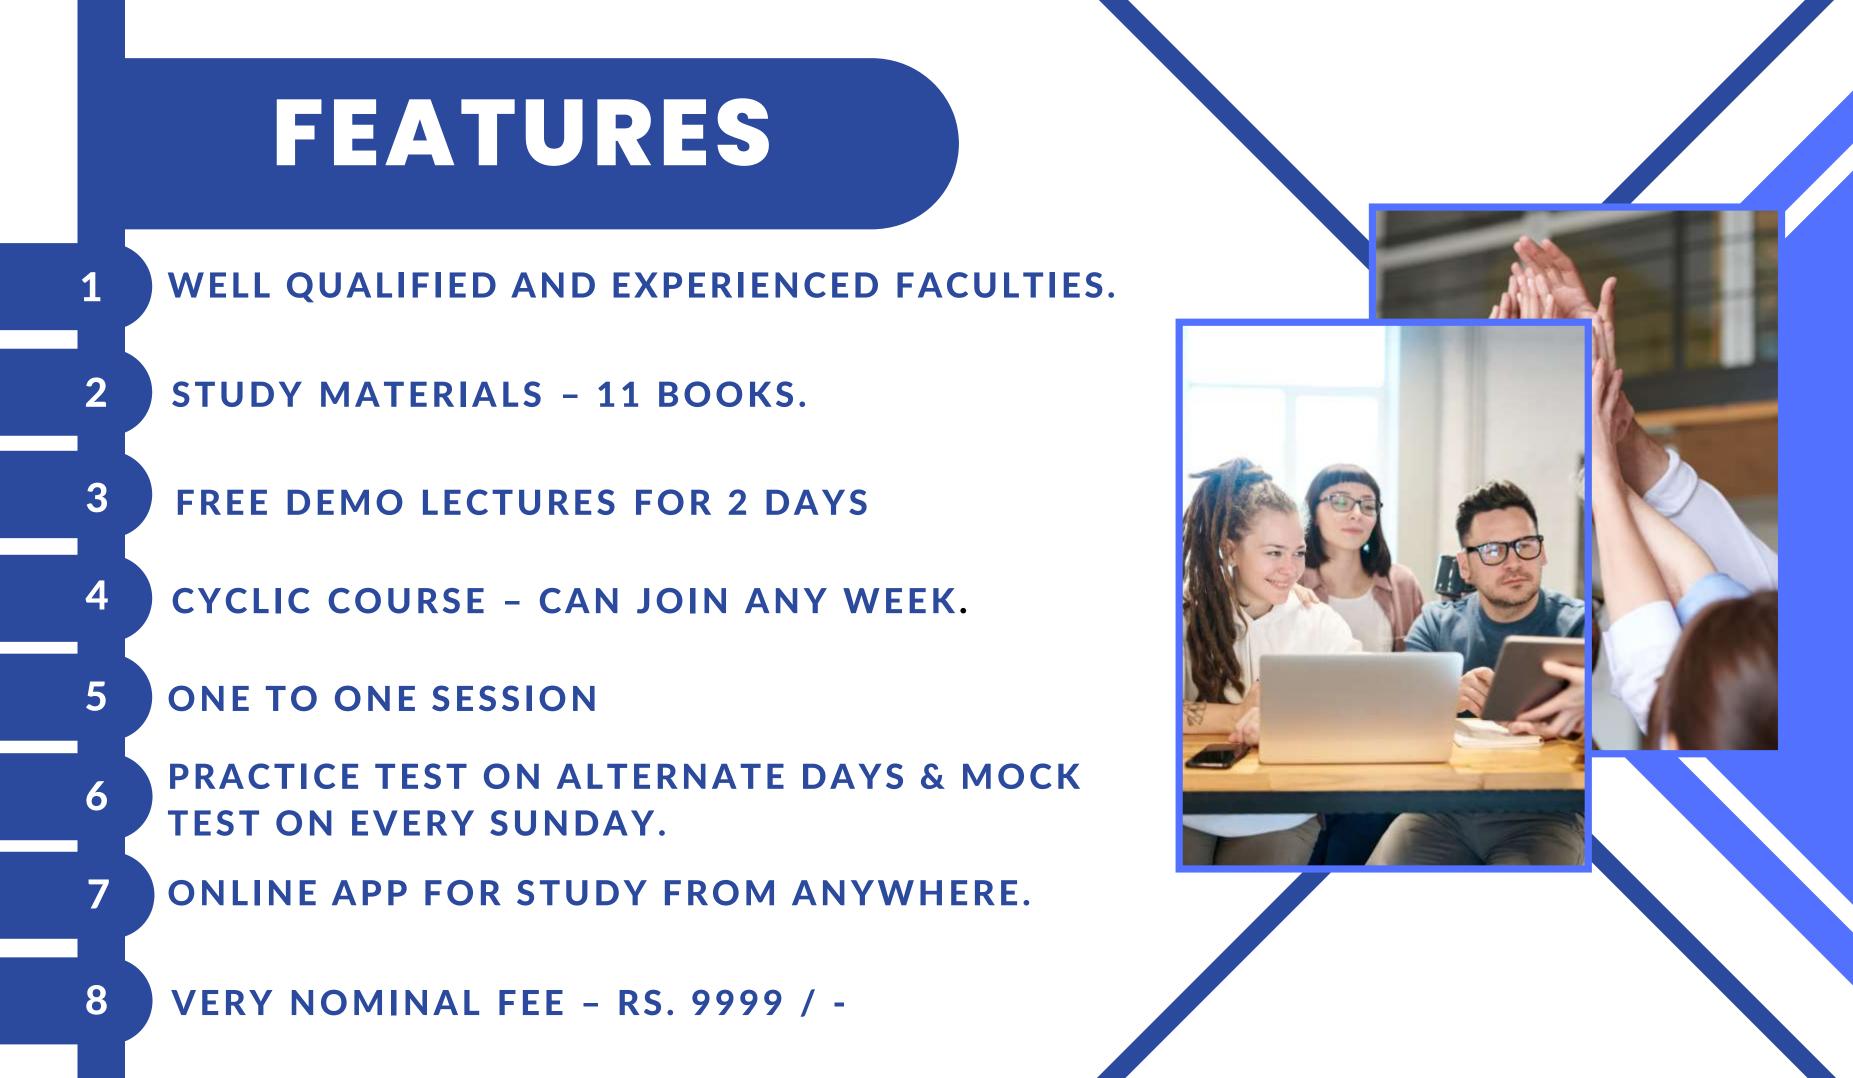

# **OUR STUDY** MATERIAL

#### SUBJECT-WISE STUDY MATERIAL IS PROVIDED FOR DETAILED study which includes 11 different books